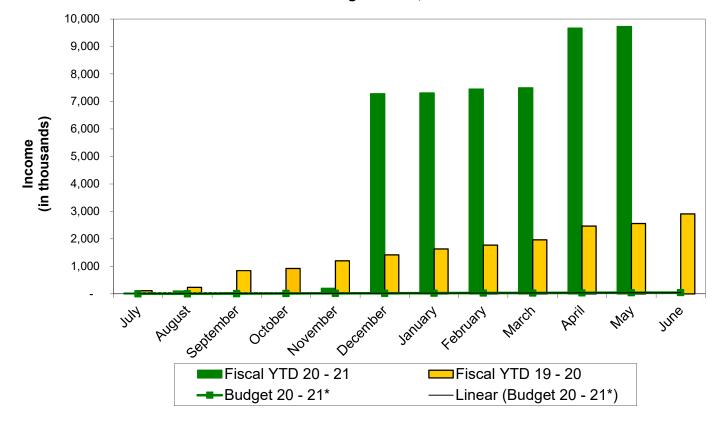

## Wright State University Investment Income- May 2021

Fiscal Years Ending June 30, 2021 and 2020

<sup>\*</sup> Investment Income Budget for Fiscal Year 2020-2021 is \$48,750 (green dotted line). Includes both restricted/unrestricted investment income. Unrestricted income portion is \$39,000.

|            | Fiscal Year 2020-2021 |            |           | Fiscal Year 2019-2020 |            |           |
|------------|-----------------------|------------|-----------|-----------------------|------------|-----------|
|            | Rate of               | Benchmark  | Income/   | Rate of               | Benchmark  | Income/   |
|            | Return                | Return (1) | (Loss)    | Return                | Return (1) | (Loss)    |
| July       | 0.04%                 | 0.13%      | 26,888    | 0.18%                 | 0.20%      | 102,765   |
| August     | 0.07%                 | 0.15%      | 78,757    | 0.06%                 | 0.20%      | 71,882    |
| September  | -0.06%                | -0.06%     | (67,009)  | 0.26%                 | 0.19%      | 206,163   |
| October    | -0.01%                | -0.04%     | (19,738)  | 0.19%                 | 0.25%      | 159,805   |
| November   | 0.18%                 | 0.23%      | 184,462   | 0.23%                 | 0.19%      | 196,286   |
| December   | 7.19%                 | 0.09%      | 7,082,954 | 0.49%                 | 0.20%      | 416,047   |
| January    | 0.03%                 | -0.01%     | 25,840    | 0.08%                 | 0.15%      | 80,696    |
| February   | 0.11%                 | 0.05%      | 136,532   | 0.09%                 | 0.02%      | 108,221   |
| March      | 0.05%                 | 0.09%      | 48,898    | -0.08%                | 0.11%      | (80,453)  |
| April      | 2.01%                 | 0.12%      | 2,169,432 | 0.91%                 | 0.28%      | 797,385   |
| May        | 0.04%                 | 0.01%      | 59,634    | 0.17%                 | 0.10%      | 155,648   |
| June       |                       |            | -         | 0.46%                 | 0.05%      | 374,110   |
| Fiscal YTD | 9.65%                 | 0.75%      | 9,726,650 | <br>3.04%             | 1.97%      | 2,588,555 |