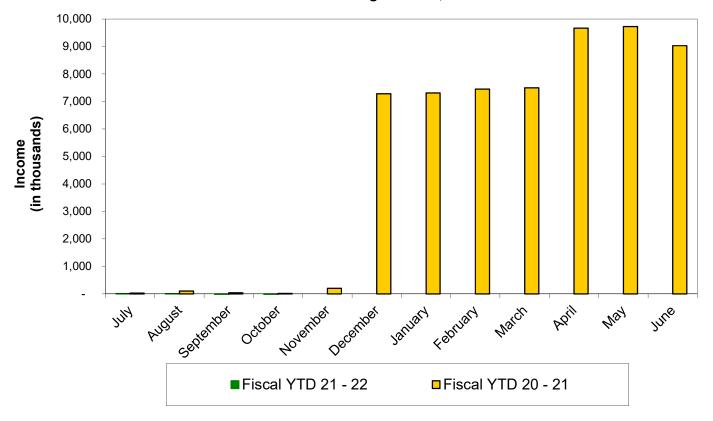

## Wright State University Cumulative Investment Income- October 2021

Fiscal Years Ending June 30, 2022 and 2021

|            | Fiscal Year 2021-2022 |            |          |   | Fiscal Year 2020-2021 |            |           |  |
|------------|-----------------------|------------|----------|---|-----------------------|------------|-----------|--|
|            | Rate of               | Benchmark  | Income/  |   | Rate of               | Benchmark  | Income/   |  |
|            | Return                | Return (1) | (Loss)   |   | Return                | Return (1) | (Loss)    |  |
| July       | 0.02%                 | 0.06%      | 11,629   |   | 0.04%                 | 0.13%      | 26,888    |  |
| August     | 0.00%                 | 0.06%      | 4,008    |   | 0.07%                 | 0.15%      | 78,757    |  |
| September  | -0.01%                | -0.09%     | (16,293) |   | -0.06%                | -0.06%     | (67,009)  |  |
| October    | -0.05%                | 0.13%      | (67,747) |   | -0.01%                | -0.04%     | (19,738)  |  |
| November   |                       |            |          |   | 0.18%                 | 0.23%      | 184,462   |  |
| December   |                       |            |          |   | 7.19%                 | 0.09%      | 7,082,954 |  |
| January    |                       |            |          |   | 0.03%                 | -0.01%     | 25,840    |  |
| February   |                       |            |          |   | 0.11%                 | 0.05%      | 136,532   |  |
| March      |                       |            |          |   | 0.05%                 | 0.09%      | 48,898    |  |
| April      |                       |            |          |   | 2.01%                 | 0.12%      | 2,169,432 |  |
| May        |                       |            |          |   | 0.04%                 | 0.01%      | 59,634    |  |
| June       |                       |            |          |   | -0.01%                | 0.04%      | (697,767) |  |
| Fiscal YTD | -0.05%                | 0.16%      | (68,403) | = | 9.64%                 | 0.79%      | 9,028,883 |  |