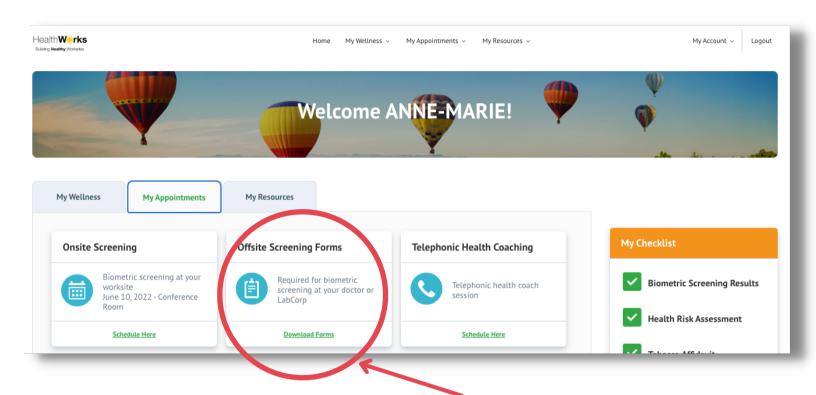

## **How to Download Offsite Forms:**

- 1. Login to portal. healthworks data.com
- 2. Click the 'My Appointments' tab
- 3. Go to the 'Offsite Screening Forms' tile
- 4. Click 'Download Forms' link
- 5. Complete the **Online Waiver**
- 6. Select either the **LabCorp** or **Physician option** >> Accept >> Submit
- 7. **Download and print** the appropriate forms to take to either your LabCorp appointment or your physician's office you must take HealthWorks paperwork to your offsite appointment!