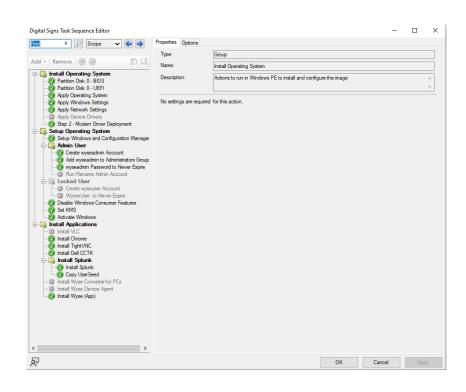

#### Solution: SCCM

- Special Sequence
- Installs Programs
  - Dell CCTK
  - TightVNC
  - Specific Chrome Version
  - Splunk