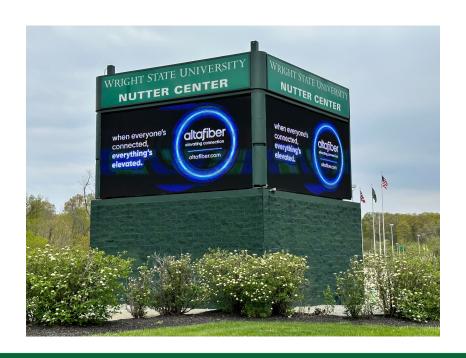

# Goals: Increase Usage

- Additional floors
  - Campus Announcements
- Outdoor
- Nutter Center
- Menus
- Room Schedules
- Queuing

# Solution: Displays

- HDMI/Display Port
- Fiber converters
- RF modulators
- Varying sizes and resolutions
  - -HD
  - -4K