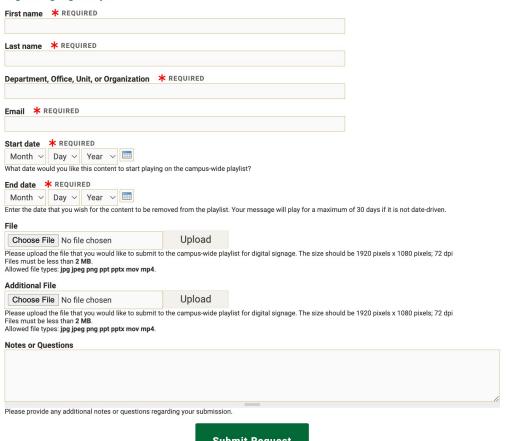

#### **Digital Signage Image Specifications**

The Office of Marketing can help create signage for your message. You can also download the Photoshop or PowerPoint template to create your content. These have the below guidelines built in. Also, refer to the Editorial Style Guide for writing guidelines. Please submit your request at least two weeks before your content's start date.

**KEEP IMPORTANT INFORMATION** 

**IN GREEN AREA** 

**CLOCK ZONE** 

- Size: 1920 pixels x 1080 pixels; 72 dpi
- The top and bottom of the image may be cut off to accommodate university information (55 pixels top and bottom), so be sure to not place text or important imagery in these areas.
- A clock is displayed bottom right corner of the signs. The safe zone for this is 425 pixels x 200 pixels.
- Keep text brief as there is a seven-second runtime for images/slides.
- Your message will play for a maximum of 30 days if it is not date-driven.
- There are certain signs on campus that are different sizes and have different purposes. If your content is appropriate for these signs, please fill out the form below to get specifications.
- If a QR code is to be included, it can be no smaller than 300 x 300 pixels. Because some screens are installed at distances or higher than eye level, QR codes need to be readable with these considerations.