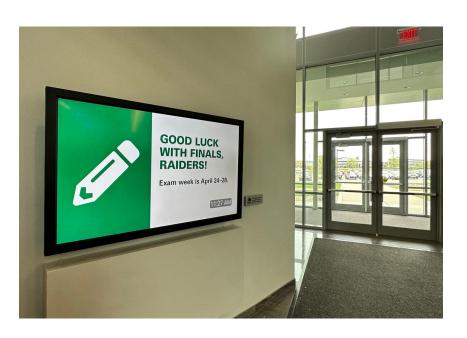

**KEEP IMPORTANT INFORMATION** 

**IN GREEN AREA** 

**CLOCK ZONE** 

- Size: 1920 pixels x 1080 pixels; 72 dpi
- The top and bottom of the image may be cut off to accommodate university information (55 pixels top and bottom), so be sure to not place text or important imagery in these areas.
- A clock is displayed bottom right corner of the signs. The safe zone for this is 425 pixels x 200 pixels.
- Keep text brief as there is a seven-second runtime for images/slides.
- Your message will play for a maximum of 30 days if it is not date-driven.
- There are certain signs on campus that are different sizes and have different purposes. If your content is appropriate for these signs, please fill out the form below to get specifications.
- If a QR code is to be included, it can be no smaller than 300 x 300 pixels. Because some screens are installed at distances or higher than eye level, QR codes need to be readable with these considerations.