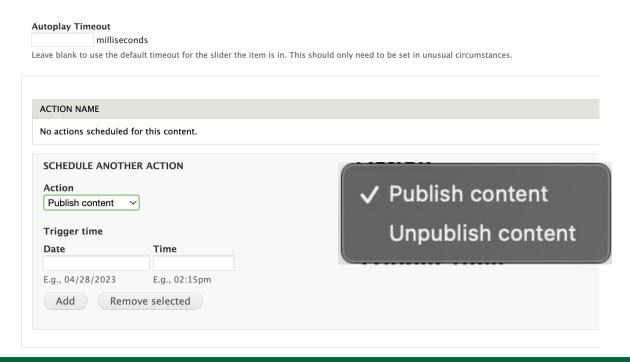

#### **Digital Signage Content Guidelines**

- 1. All digital signage will:
  - a. Be aligned with university branding
  - b. Consistently apply campus-wide information architecture, visual style, and terminology for digital signage
  - c. Display both local content and campus-wide content as appropriate
- Campus governance units, academic units, and campus departments/offices are permitted to submit content for the digital signage system. In addition, registered student organizations may submit content that promotes the student organization or campus events for display on the digital signage system. The Office of Marketing and digital signage system administrators reserve the right to approve or deny content
  - a. Content must be Wright State-related and adhere to these digital signage content guidelines.
  - b. Digital signage content that promotes or condones behavior that violates university policy, or content that is obscene, will not be approved for display.
  - Digital signage system administrators reserve the right to remove any content asset, without notice or explanation if such is deemed contrary to these standards.
- Emergency Notifications: Wright State Alert messages may preempt sign content when activated. Alert integration will be tested regularly in accordance with university protocols.
- 4. Information/Content to be displayed, in order of priority:
  - a. Communicate emergency information, initiated via the Office of Communications, Office of Marketing, and Public Safety
  - b. Campus-wide events
  - c. Current student information (i.e., key dates and deadlines)
  - d. Building, department, or directory information (for permanent wayfinding signage)
  - e. Announcements (weekly/daily)
- 5. All signs will be reviewed for content and clarity. Slides may be returned for revisions or additional information.
  - a. The Office of Marketing cannot guarantee that submissions will be published on the display system. The office reserves the right to make editorial judgments about any submitted item based on institutional considerations, pace availability, appropriateness, and other discretionary factors that may affect the publication of the announcement.