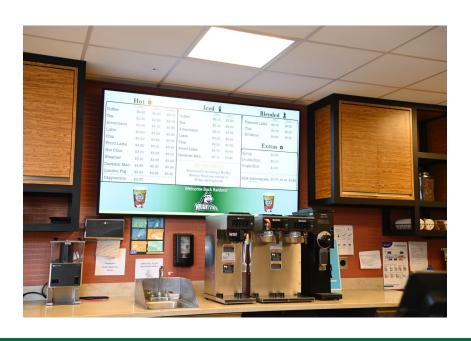

# Goals: Increase Usage

- Additional floors
  - Campus Announcements
- Outdoor
- Nutter Center
- Menus
- Room Schedules
- Queuing

# Solution: Displays

- HDMI/Display Port
- Fiber converters
- RF modulators
- Varying sizes and resolutions
  - -HD
  - -4K