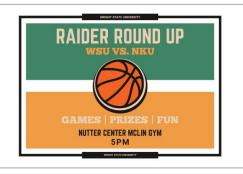

cut off to accommodate university information (55 pixels top and bottom), so be sure to not place text or important imagery in these areas.
- A clock is displayed bottom right corner of the signs. The safe zone for this is 425 pixels x 200 pixels.
- Keep text brief as there is a seven-second runtime for images/slides.
- Your message will play for a maximum of 30 days if it is not date-driven.
- There are certain signs on campus that are different sizes and have different purposes. If your content is appropriate for these signs, please fill out the form below to get specifications.
- If a QR code is to be included, it can be no smaller than 300 x 300 pixels. Because some screens are installed at distances or higher than eye level, QR codes need to be readable with these considerations.





#### WRONG CLASS? NOT FOR YOU?

January 20 is the last day to drop/withdraw from a course and still receive a tuition refund.

Contact RaiderConnect to see if this would affect your financial aid.

















scan the QR code or

visit militarvdonor.com.



#### Solution: Content

- Committee
- Request form
- Training



**Digital Signage Request** 

**Submit Request** 

#### Solution: Content

#### Retention

- Student Success
- Annual content calendar
- Developed slides
- Scheduled them





# **CLICK FAST!**

January 15 is the last day to add a class in WINGS.

If you miss the deadline, you'll need BOTH:

- Instructor permission
- RaiderConnect assistance



# REGISTER FOR TWO SEMESTERS AT ONCE.

Course registration is now open for fall 2023 and spring 2024.

Visit WINGS Express