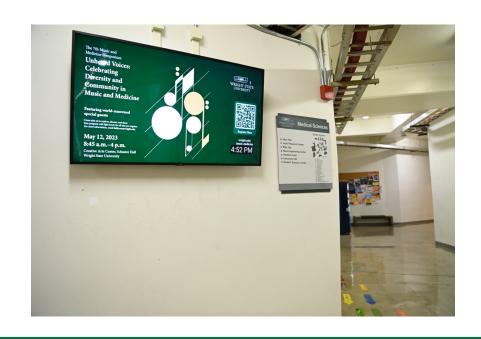

#### **About Digital Signage**

Digital signage serves as a visual communication medium to inform students, faculty, staff, and visitors about programs, events, campus news, television feeds, campus facts, emergency messages, and more.

Digital sign messages are intended to promote events and programs for Wright State students, faculty, staff, and visitors. No submissions will be accepted for meeting or organizational reminders, requests to join a group, or soliciting applications for a group or organization.

Only on-campus programs, events, and activities open to the Wright State community will be posted on the digital screens. Third-party advertising is not permitted.

#### **Digital Signage Content Guidelines**

- 1. All digital signage will:
  - a. Be aligned with university branding
  - b. Consistently apply campus-wide information architecture, visual style, and terminology for digital signage
  - c. Display both local content and campus-wide content as appropriate
- Campus governance units, academic units, and campus departments/offices are permitted to submit content for the digital signage system. In addition, registered student organizations may submit content that promotes the student organization or campus events for display on the digital signage system. The Office of Marketing and digital signage system administrators reserve the right to approve or deny content
  - a. Content must be Wright State-related and adhere to these digital signage content guidelines.
  - b. Digital signage content that promotes or condones behavior that violates university policy, or content that is obscene, will not be approved for display.
  - Digital signage system administrators reserve the right to remove any content asset, without notice or explanation if such is deemed contrary to these standards.
- Emergency Notifications: Wright State Alert messages may preempt sign content when activated. Alert integration will be tested regularly in accordance with university protocols.
- 4. Information/Content to be displayed, in order of priority:
  - a. Communicate emergency information, initiated via the Office of Communications, Office of Marketing, and Public Safety
  - b. Campus-wide events
  - c. Current student information (i.e., key dates and deadlines)
  - d. Building, department, or directory information (for permanent wayfinding signage)
  - e. Announcements (weekly/daily)
- 5. All signs will be reviewed for content and clarity. Slides may be returned for revisions or additional information.
  - a. The Office of Marketing cannot guarantee that submissions will be published on the display system. The office reserves the right to make editorial judgments about any submitted item based on institutional considerations, pace availability, appropriateness, and other discretionary factors that may affect the publication of the announcement.