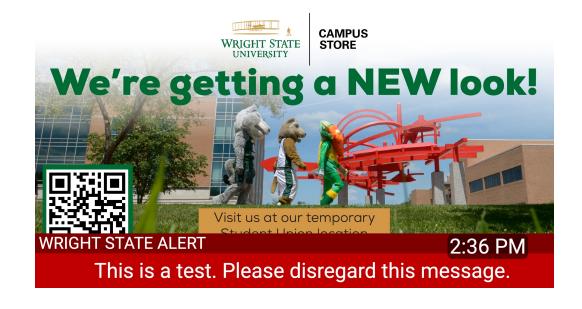

#### **Digital Signage Content Guidelines**

- 1. All digital signage will:
  - a. Be aligned with university branding
  - b. Consistently apply campus-wide information architecture, visual style, and terminology for digital signage
  - c. Display both local content and campus-wide content as appropriate
- Campus governance units, academic units, and campus departments/offices are permitted to submit content for the digital signage system. In addition, registered student organizations may submit content that promotes the student organization or campus events for display on the digital signage system. The Office of Marketing and digital signage system administrators reserve the right to approve or deny content
  - a. Content must be Wright State-related and adhere to these digital signage content guidelines.
  - b. Digital signage content that promotes or condones behavior that violates university policy, or content that is obscene, will not be approved for display.
  - Digital signage system administrators reserve the right to remove any content asset, without notice or explanation if such is deemed contrary to these standards.
- Emergency Notifications: Wright State Alert messages may preempt sign content when activated. Alert integration will be tested regularly in accordance with university protocols.
- 4. Information/Content to be displayed, in order of priority:
  - a. Communicate emergency information, initiated via the Office of Communications, Office of Marketing, and Public Safety
  - b. Campus-wide events
  - c. Current student information (i.e., key dates and deadlines)
  - d. Building, department, or directory information (for permanent wayfinding signage)
  - e. Announcements (weekly/daily)
- 5. All signs will be reviewed for content and clarity. Slides may be returned for revisions or additional information.
  - a. The Office of Marketing cannot guarantee that submissions will be published on the display system. The office reserves the right to make editorial judgments about any submitted item based on institutional considerations, pace availability, appropriateness, and other discretionary factors that may affect the publication of the announcement.

**KEEP IMPORTANT INFORMATION** 

**IN GREEN AREA** 

**CLOCK ZONE** 

- Size: 1920 pixels x 1080 pixels; 72 dpi
- The top and bottom of the image may be cut off to accommodate university information (55 pixels top and bottom), so be sure to not place text or important imagery in these areas.
- A clock is displayed bottom right corner of the signs. The safe zone for this is 425 pixels x 200 pixels.
- Keep text brief as there is a seven-second runtime for images/slides.
- Your message will play for a maximum of 30 days if it is not date-driven.
- There are certain signs on campus that are different sizes and have different purposes. If your content is appropriate for these signs, please fill out the form below to get specifications.
- If a QR code is to be included, it can be no smaller than 300 x 300 pixels. Because some screens are installed at distances or higher than eye level, QR codes need to be readable with these considerations.