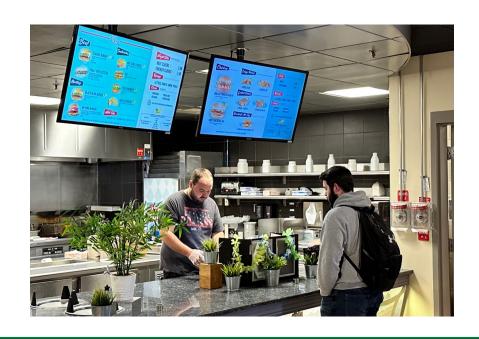

# Goals: Increase Usage

- Additional floors
  - Campus Announcements
- Outdoor
- Nutter Center
- Menus
- Room Schedules
- Queuing

# Solution: Displays

- HDMI/Display Port
- Fiber converters
- RF modulators
- Varying sizes and resolutions
  - -HD
  - -4K